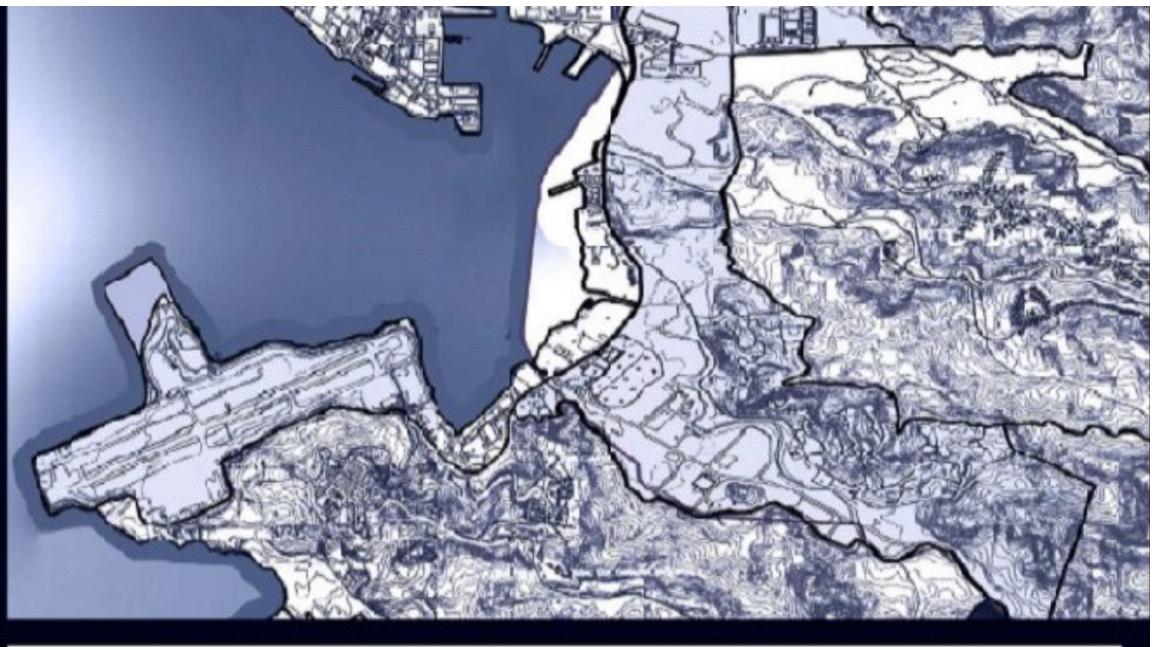

# **Binictican Heights Zoning Guidelines**

# SBFZ DISTRICTS ZONING GUIDELINES: BINICTICAN HEIGHTS

Brent International School

El Kabayo

Swampy Area

Key Map

| District           | Dominant Use | Code  | Zones                               |
|--------------------|--------------|-------|-------------------------------------|
| Binictican Heights | Residential  | P-1   | Conservation (Protected Area)       |
|                    |              | R-1   | Low Density Residential<br>(R-1)    |
|                    |              | R-2   | Medium Density Residential<br>(R-2) |
|                    |              | REC-1 | Recreational – Tourist              |

Possible Housing Site

Subic Golf Course

Binictican Stilt Housing

Pamulaklakin Trail

Forest View

Japanese Retirement Houses

Samahan Heights Housing