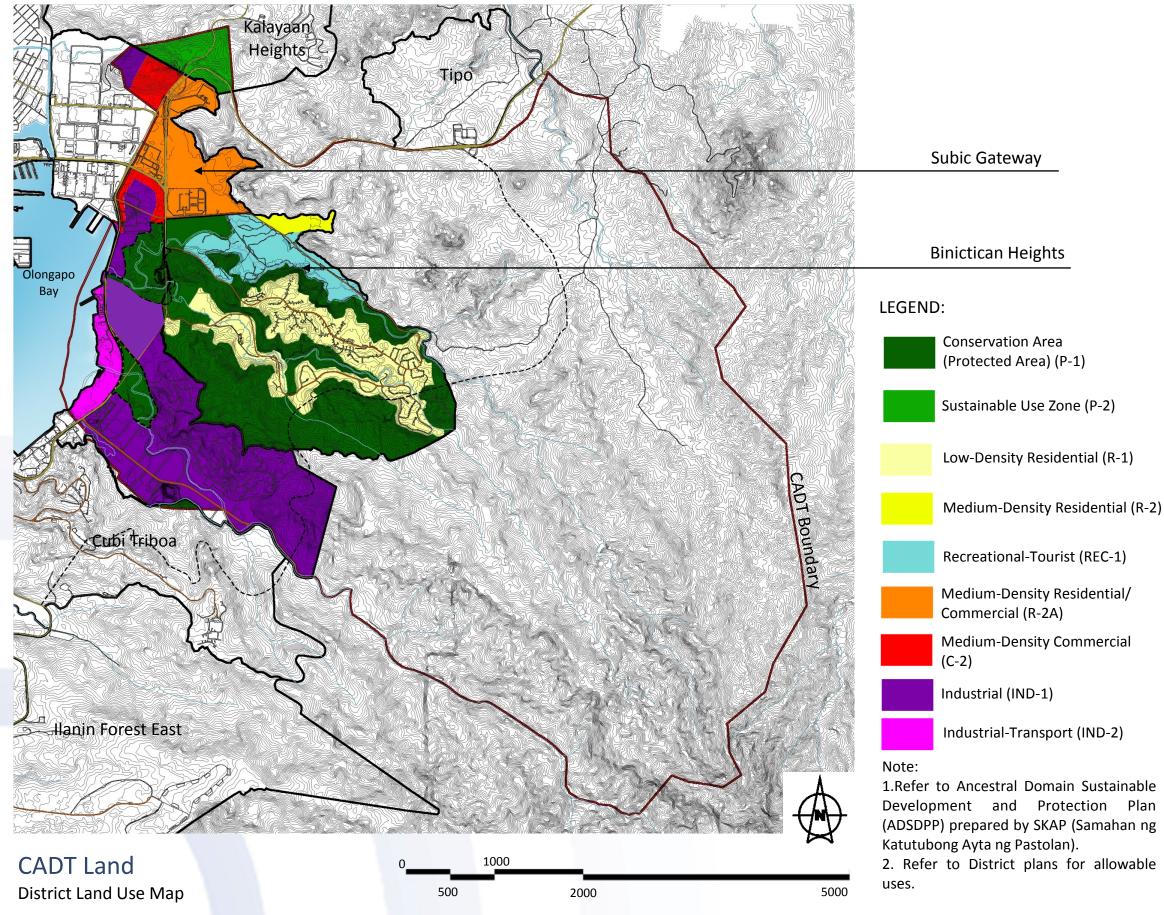

# Key Map

| District  | Dominant<br>Use | Code  | Zones                                               |     | District  | Dominant<br>Use | Code  |
|-----------|-----------------|-------|-----------------------------------------------------|-----|-----------|-----------------|-------|
| CADT Land | Forest          | P-1   | Conservation Area<br>(Protected Area)               |     | CADT Land | Forest          | R-2A  |
|           |                 |       | Conservation Area (Possible<br>Constructed Wetland) |     |           |                 | C-2   |
|           |                 | R-1   | Low-Density Residential                             |     |           |                 | IND-1 |
|           |                 | R-2   | Medium-Density Residential                          |     |           |                 | IND-3 |
|           |                 | REC-2 | Recreational - Tourist                              | ] [ |           |                 |       |

# Zones

Medium-Density Residential / Commercial

Medium-Density Commercial

## Industrial

Industrial - Transport

Airport