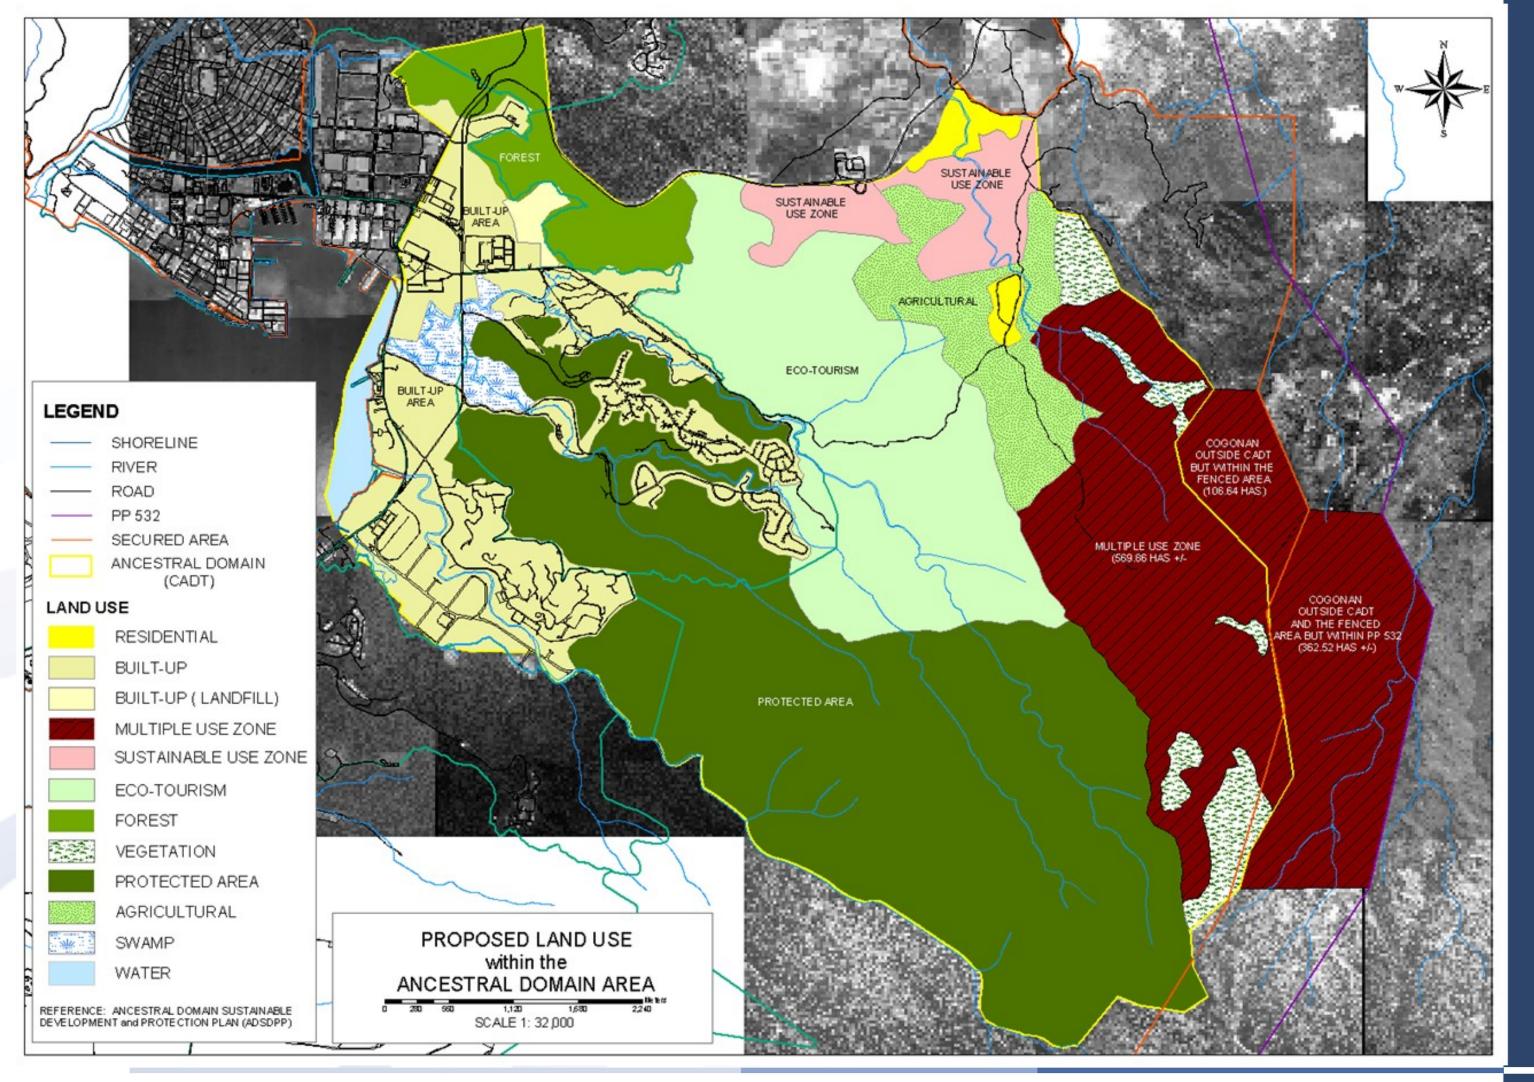

# **Ancestral Domain Zoning Guidelines**

# SBFZ DISTRICTS ZONING GUIDELINES: CADT LAND

COMPREHENSIVE MASTER PLANNING PROJEC SUBIC BAY FREEPORT ZONE