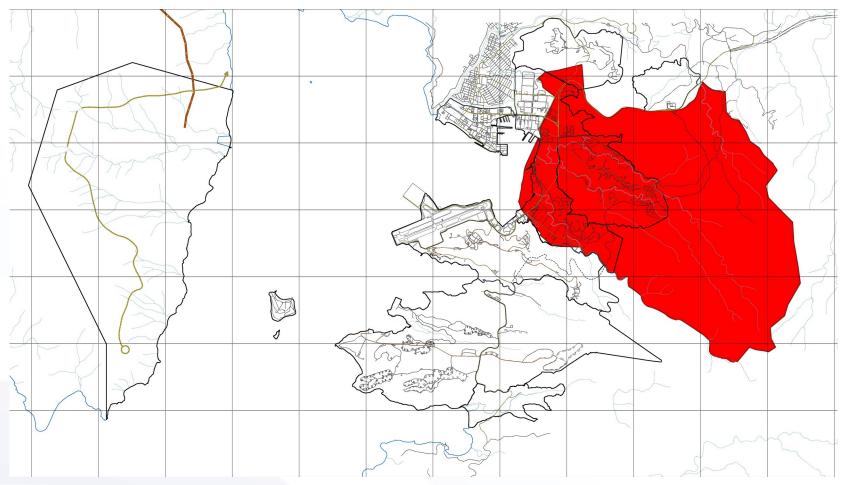

# SBFZ DISTRICTS ZONING GUIDELINES: BINICTICAN HEIGHTS

Brent International School

El Kabayo

Swampy Area

Key Map

| District           | Dominant Use | Code  | Zones                               |
|--------------------|--------------|-------|-------------------------------------|
| Binictican Heights | Residential  | P-1   | Conservation (Protected Area)       |
|                    |              | R-1   | Low Density Residential<br>(R-1)    |
|                    |              | R-2   | Medium Density Residential<br>(R-2) |
|                    |              | REC-1 | Recreational – Tourist              |