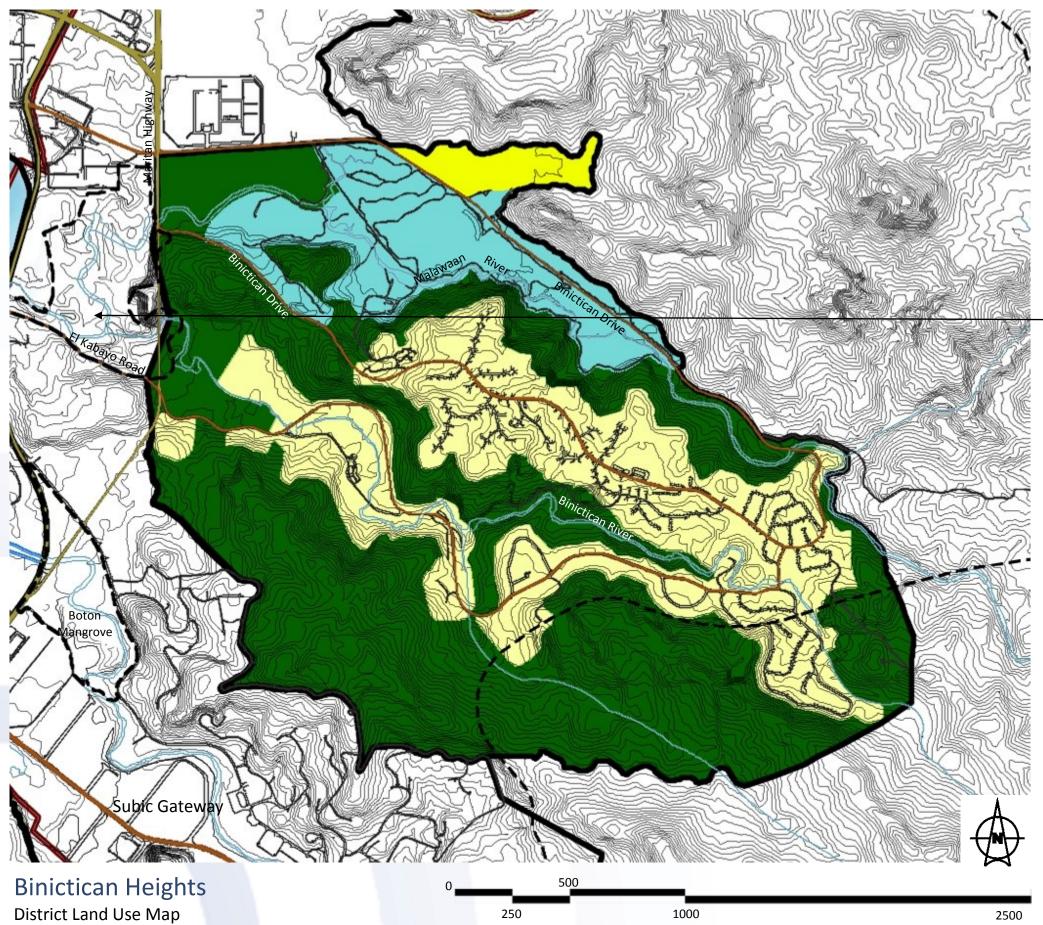

# **Binictican Heights Zoning Guidelines**

# SBFZ DISTRICTS ZONING GUIDELINES: BINICTICAN HEIGHTS

Brent International School

El Kabayo

Swampy Area

Key Map

| District           | Dominant Use | Code  | Zones                               |
|--------------------|--------------|-------|-------------------------------------|
| Binictican Heights | Residential  | P-1   | Conservation (Protected Area)       |
|                    |              | R-1   | Low Density Residential<br>(R-1)    |
|                    |              | R-2   | Medium Density Residential<br>(R-2) |
|                    |              | REC-1 | Recreational – Tourist              |

### LEGEND:

**Conservation Area** (Protected Area) (P-1)

Low-Density Residential (R-1)

Medium-Density Residential (R-2)

Recreational-Tourist (REC-1)