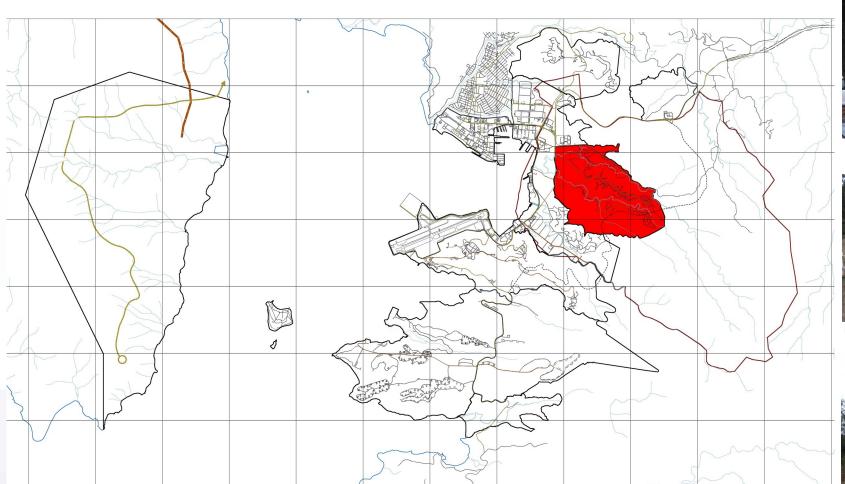

# **Ancestral Domain Zoning Guidelines**

# Key Map

| District  | Dominant<br>Use | Code  | Zones                                               |     | District  | Dominant<br>Use | Code  |
|-----------|-----------------|-------|-----------------------------------------------------|-----|-----------|-----------------|-------|
| CADT Land | Forest          | P-1   | Conservation Area<br>(Protected Area)               |     | CADT Land | Forest          | R-2A  |
|           |                 |       | Conservation Area (Possible<br>Constructed Wetland) |     |           |                 | C-2   |
|           |                 | R-1   | Low-Density Residential                             |     |           |                 | IND-1 |
|           |                 | R-2   | Medium-Density Residential                          |     |           |                 | IND-3 |
|           |                 | REC-2 | Recreational - Tourist                              | ] [ |           |                 |       |